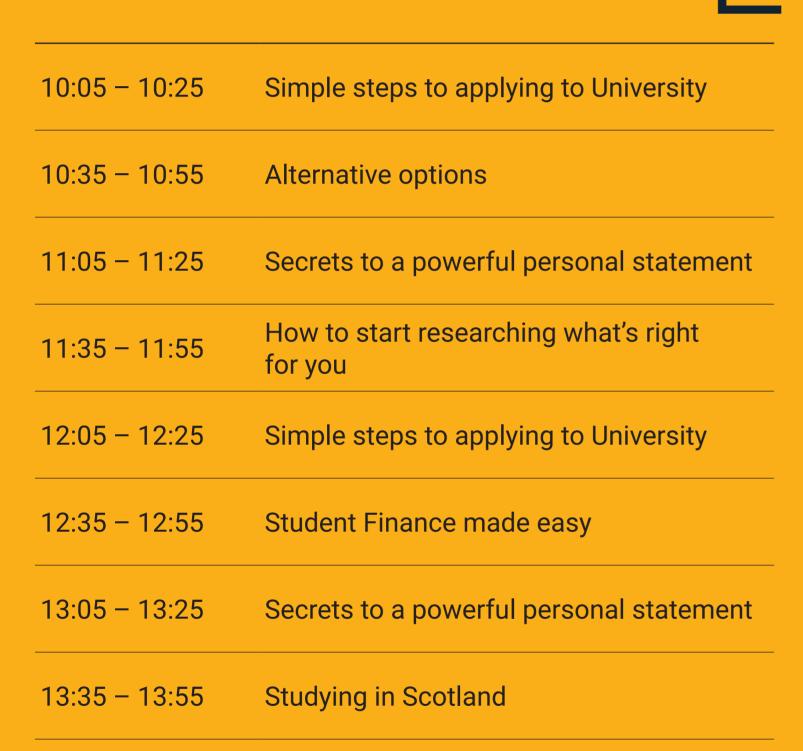

# LISTEN TO SPECIALIST TALKS

Take part in live Q&As, chat to experts, and hear about your different options in the Live Lounge.

GET EXPERT ADVICE

Speak to universities, employers, and UCAS experts about your future choices.