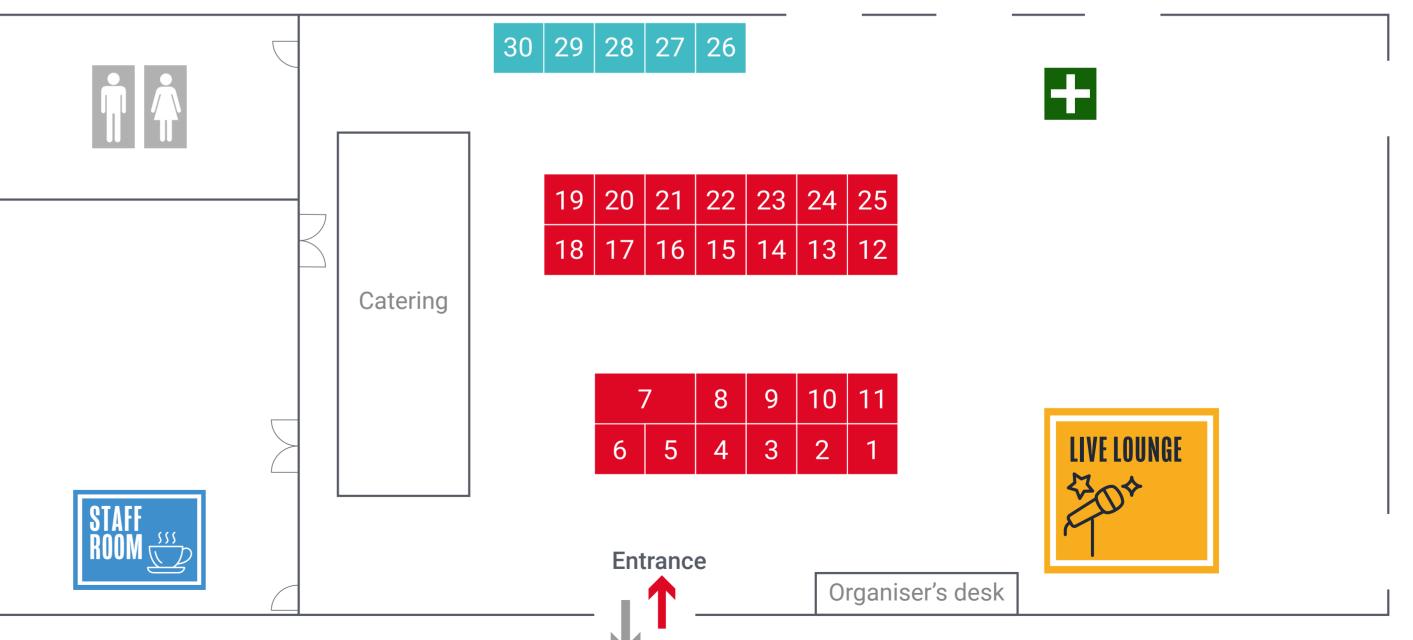

**Zone Key** 

Live Lounge

Universities & Colleges

Staff Room

|                                    | 24 | Teesside University                |
|------------------------------------|----|------------------------------------|
| University of the West of Scotland | 25 | University of the West of Scotland |