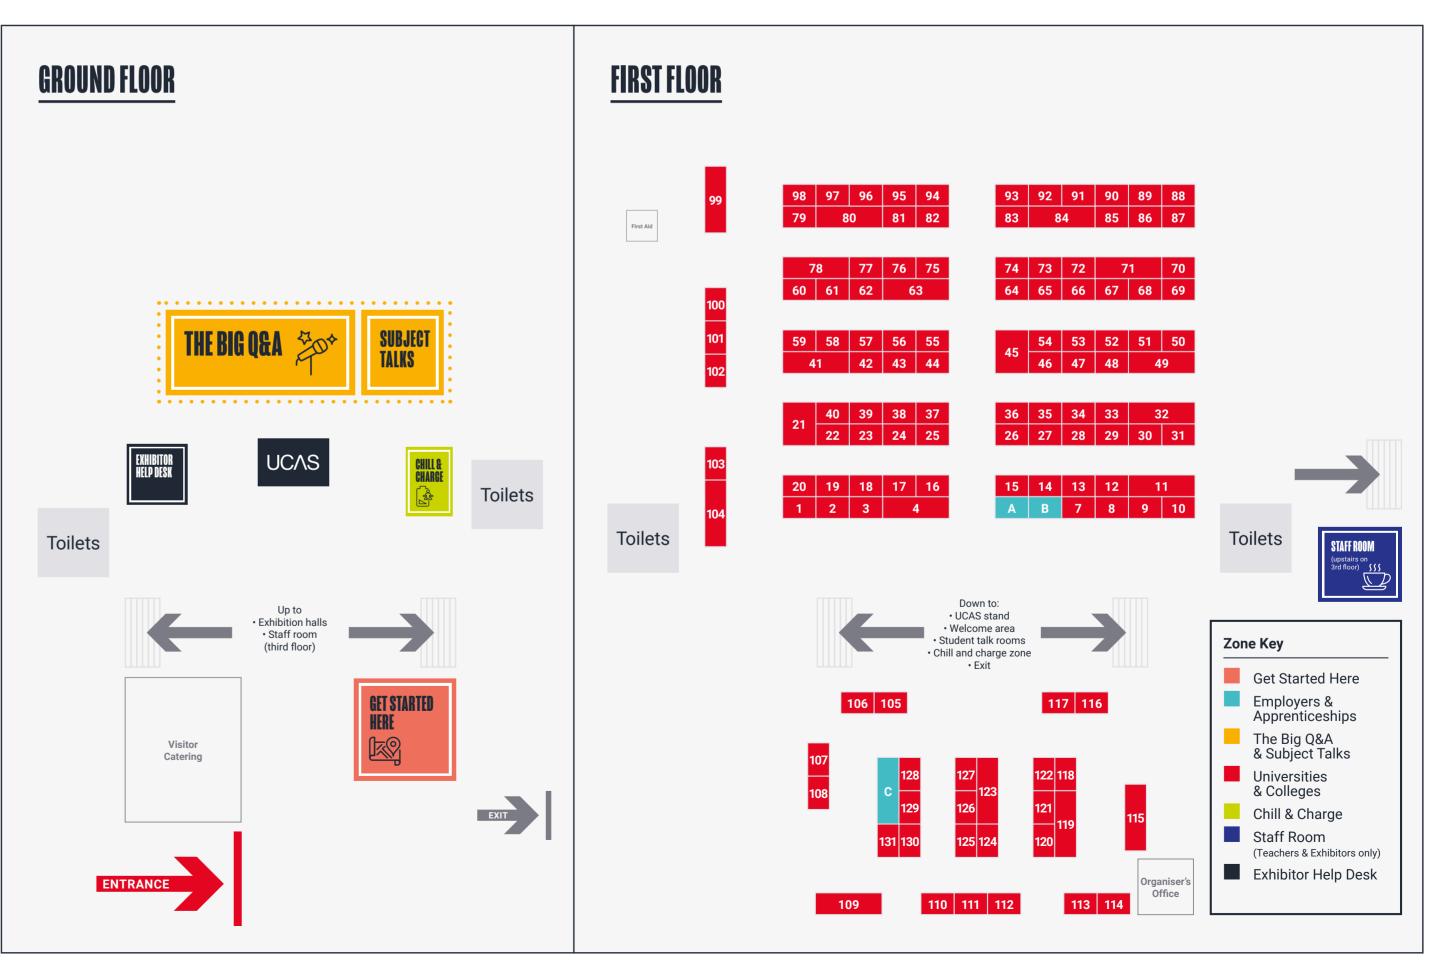

#### **UNIVERSITIES & COLLEGES**

| University of Aberdeen                       | 96  |
|----------------------------------------------|-----|
| Aberystwyth University                       | 71  |
| ACM                                          | 61  |
| AECC University College                      | 87  |
| Arts University Bournemouth                  | 65  |
| Bangor University                            | 53  |
| University of Bath                           | 68  |
| Bath Spa University                          | 47  |
| University of Bedfordshire                   | 114 |
| Birkbeck, University of London               | 9   |
| University of Birmingham                     | 98  |
| Bishop Grosseteste University                | 102 |
| BIMM University                              | 21  |
| Bournemouth University                       | 123 |
| University of Brighton                       | 41  |
| University of Bristol                        | 10  |
| University of the West of England (UWE)      | 128 |
| Brunel University London                     | 67  |
| Buckinghamshire New University               | 85  |
| University of Cambridge                      | 129 |
| Canterbury Christ Church University          | 11  |
| Cardiff University                           | 40  |
| Cardiff Metropolitan University              | 37  |
| University of Central Lancashire             | 51  |
| The Royal Central School of Speech and Drama | 83  |
| University of Chester                        | 25  |
| University of Chichester                     | 49  |
| City, University of London                   | 44  |

| Coventry University              | 115 |
|----------------------------------|-----|
| University for the Creative Arts | 99  |
| De Montfort University           | 73  |
| University of Derby              | 122 |
| University of Dundee             | 26  |
| Durham University                | 54  |
| University of East Anglia        | 120 |
| University of East London        | 116 |

91

St Mary's University

Staffordshire University

| University of Essex         | 109 |
|-----------------------------|-----|
| The University of Edinburgh | 8   |
| Edge Hill University        | 18  |
|                             |     |

## University of Essex

Falmouth University

| I difficult offiversity                     | 91   |
|---------------------------------------------|------|
| University of Glasgow                       | 125  |
| Wrexham Glyndŵr University                  | 76   |
| Goldsmiths University of London             | 50   |
| University of Greenwich                     | 88   |
| Harper Adams University                     | 23   |
| Heriot-Watt University                      | 118  |
| University of Hertfordshire                 | 63   |
| University of Hull                          | 105  |
| Institute of Contemporary Music Performance | 36   |
| Imperial College London                     | 113  |
| Keele University                            | 100  |
| University of Kent                          | 86   |
| Kingston University                         | 106  |
| Lancaster University                        | 24   |
| The University of Law                       | 78   |
| Leeds Trinity University                    | 16   |
| Leeds Beckett University                    | 32   |
| University of Leicester                     | 35   |
|                                             | <br> |
| University of Lincoln                       |      |
| University of Liverpool                     | 108  |
| Liverpool Hope University                   | 131  |
| Liverpool John Moores University            | 124  |
| The London College                          | 1    |
| London Metropolitan University              | 75   |
| London South Bank University                | 111  |
| Loughborough University                     | 34   |
| The University of Manchester                | 38   |
| Manchester Metropolitan University          | 13   |
| Met Film School Limited                     | 90   |
| Middlesex University London                 | 55   |
| Newcastle University                        | 14   |
| University of Northampton                   | 130  |
| Norwich University of the Arts              | 66   |
| Northbrook College                          | 58   |
| Northeastern University London              | 15   |
| Northumbria University                      | 127  |
| University of Nottingham                    | 92   |
| Nottingham Trent University                 | 43   |
| University College of Osteopathy            | 117  |
| University of Oxford                        | 56   |
| Oxford Brookes University                   | 112  |
| Plumpton College                            | 77   |
| University of Plymouth                      | 60   |
| Arts University Plymouth                    | 82   |
| Point Blank Music School                    | 29   |
| University of Portsmouth                    | 119  |
| Queen Mary University of London             | 46   |
|                                             |      |

| Queen's University Belfast                     | 42  |
|------------------------------------------------|-----|
| Ravensbourne University London                 | 62  |
| University of Reading                          | 57  |
| University Centre Reaseheath                   | 110 |
| Richmond American University London            | 22  |
| University of Roehampton                       | 28  |
| Royal Agricultural University                  | 101 |
| Royal Academy of Dance                         | 52  |
| Royal Conservatoire of Scotland                | 30  |
| Royal Holloway, University of London           | 121 |
| Royal Veterinary College, University of London | 107 |
| University of Salford                          | 48  |
| SOAS University of London                      | 39  |
| University of Sheffield                        | 3   |
| University Of Southampton                      | 4   |
| Solent University - Southampton                | 94  |
| University Centre Sparsholt                    | 17  |
| University Centre South Essex                  | 70  |
| St George's, University of London              | 7   |
|                                                |     |

97

126

| University of Stirling    | 103 |
|---------------------------|-----|
| University of Strathclyde | 81  |
| University of Suffolk     | 89  |

### University of Suffolk

| East Sussex College 1 University of Surrey 8 University of Sussex 8 Swansea University 10 Teesside University 7 The Engineering & Design Institute London 9 Trinity Laban Conservatoire of Music and Dance 1 University of Wales Trinity St David 3 UCFB College of Football 6 University of the Arts London (UAL) 6 University College London (UCL) 2 |
|--------------------------------------------------------------------------------------------------------------------------------------------------------------------------------------------------------------------------------------------------------------------------------------------------------------------------------------------------------|
| University of Sussex  Swansea University  Teesside University  The Engineering & Design Institute London  Trinity Laban Conservatoire of Music and Dance  University of Wales Trinity St David  UCFB College of Football  University of the Arts London (UAL)  University College London (UCL)  2                                                      |
| Swansea University 10 Teesside University 7 The Engineering & Design Institute London 9 Trinity Laban Conservatoire of Music and Dance 1 University of Wales Trinity St David 3 UCFB College of Football 6 University of the Arts London (UAL) 6 University College London (UCL) 2                                                                     |
| Teesside University 7 The Engineering & Design Institute London 9 Trinity Laban Conservatoire of Music and Dance 1 University of Wales Trinity St David 3 UCFB College of Football 6 University of the Arts London (UAL) 6 University College London (UCL) 2                                                                                           |
| The Engineering & Design Institute London 9 Trinity Laban Conservatoire of Music and Dance 1 University of Wales Trinity St David 3 UCFB College of Football 6 University of the Arts London (UAL) 6 University College London (UCL) 2                                                                                                                 |
| Trinity Laban Conservatoire of Music and Dance 1 University of Wales Trinity St David 3 UCFB College of Football 6 University of the Arts London (UAL) 6 University College London (UCL) 2                                                                                                                                                             |
| University of Wales Trinity St David 3 UCFB College of Football 6 University of the Arts London (UAL) 6 University College London (UCL) 2                                                                                                                                                                                                              |
| UCFB College of Football 6 University of the Arts London (UAL) 6 University College London (UCL) 2                                                                                                                                                                                                                                                     |
| University of the Arts London (UAL) 6 University College London (UCL) 2                                                                                                                                                                                                                                                                                |
| University College London (UCL) 2                                                                                                                                                                                                                                                                                                                      |
|                                                                                                                                                                                                                                                                                                                                                        |
|                                                                                                                                                                                                                                                                                                                                                        |
| University of South Wales 2                                                                                                                                                                                                                                                                                                                            |
| University of West London 9                                                                                                                                                                                                                                                                                                                            |
| University of Warwick 3                                                                                                                                                                                                                                                                                                                                |
| :                                                                                                                                                                                                                                                                                                                                                      |

| University of Westminster | 2  |
|---------------------------|----|
| University of Winchester  | 45 |
| University of York        | 74 |
| Escape Studios            | 79 |
|                           |    |

#### EMPLOYERS & APPRENTICESHIPS

| Royal Air Force                       | Α |
|---------------------------------------|---|
| The Army                              | В |
| UCAS Employers & Apprenticeship Stand | С |

#### **GET STARTED HERE**

Head straight to the Get Started Here zone to get advice on what might inspire you and things to ask at the different stands. 2

# CHILL & CHARGE

# EMPLOYERS & APPRENTICESHIPS

Want to start your career straight away?
Talk to employers, meet apprenticeship experts, and open your mind to all

kinds of possibilities in this zone.