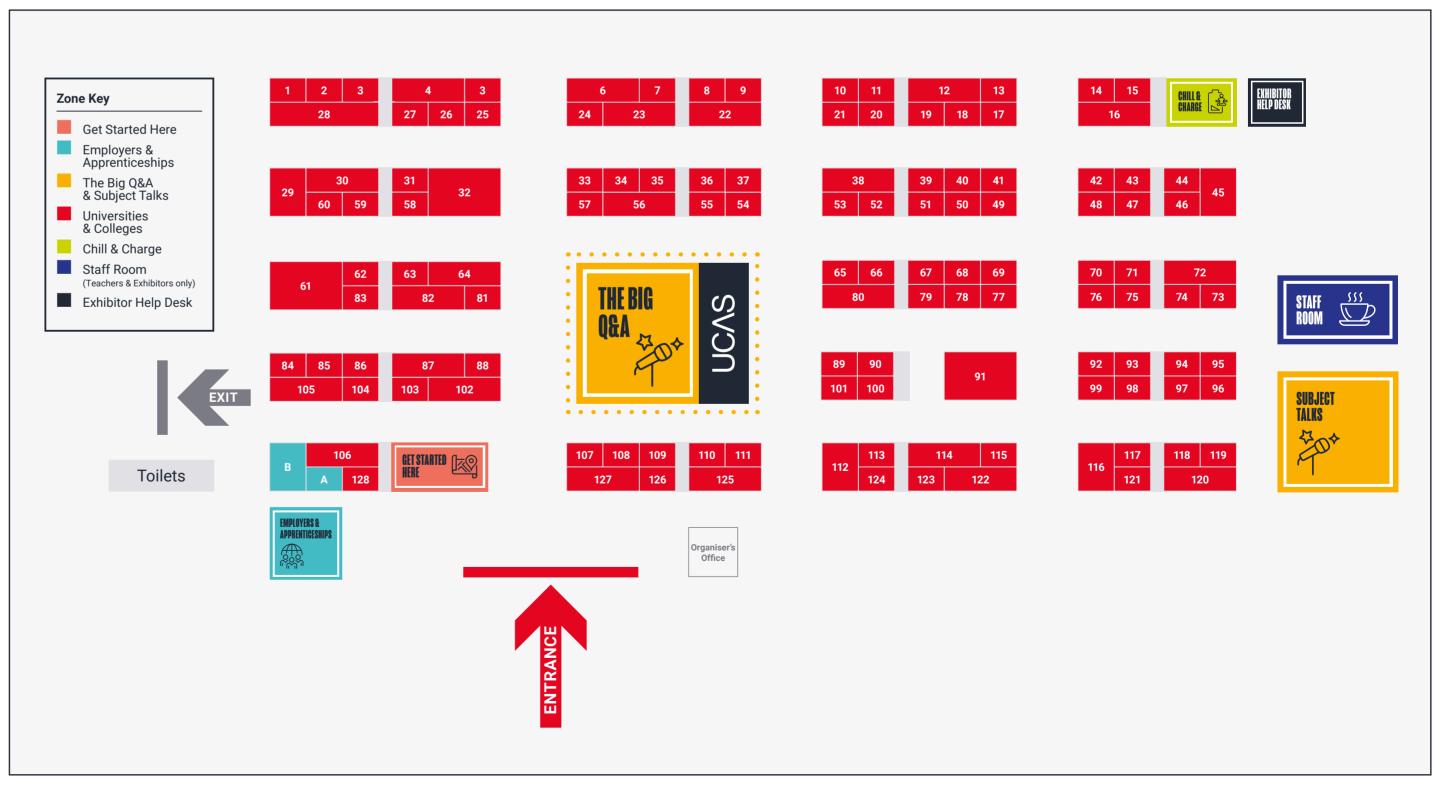

#### **GET STARTED HERE**

Head straight to the Get Started Here zone to get advice on what might inspire you and things to ask at the different stands. 2

#### **ASK QUESTIONS**

Talk to universities, colleges, employers, UCAS experts, current students, and apprentices to get the answers to your questions.

3

#### HEAR FROM THE EXPERTS

Find the answers to your questions. Listen to talks, experts, and students at The Big Q&A and Subject Talks stages.

# CHILL & CHARGE

#### Need to take a break?

Sit down and relax at Chill & Charge. Eat your lunch. Catch up with your friends. Charge your phone. Put on some headphones and listen to soothing music.

## LISTEN TO TALKS

We've got a packed line-up at The Big Q&A and Subject Talks stages.

Hear about different course areas.
Listen to students and apprentices.
Find the answers to your questions.
Learn more about your choices, how to research your options, and how to apply.