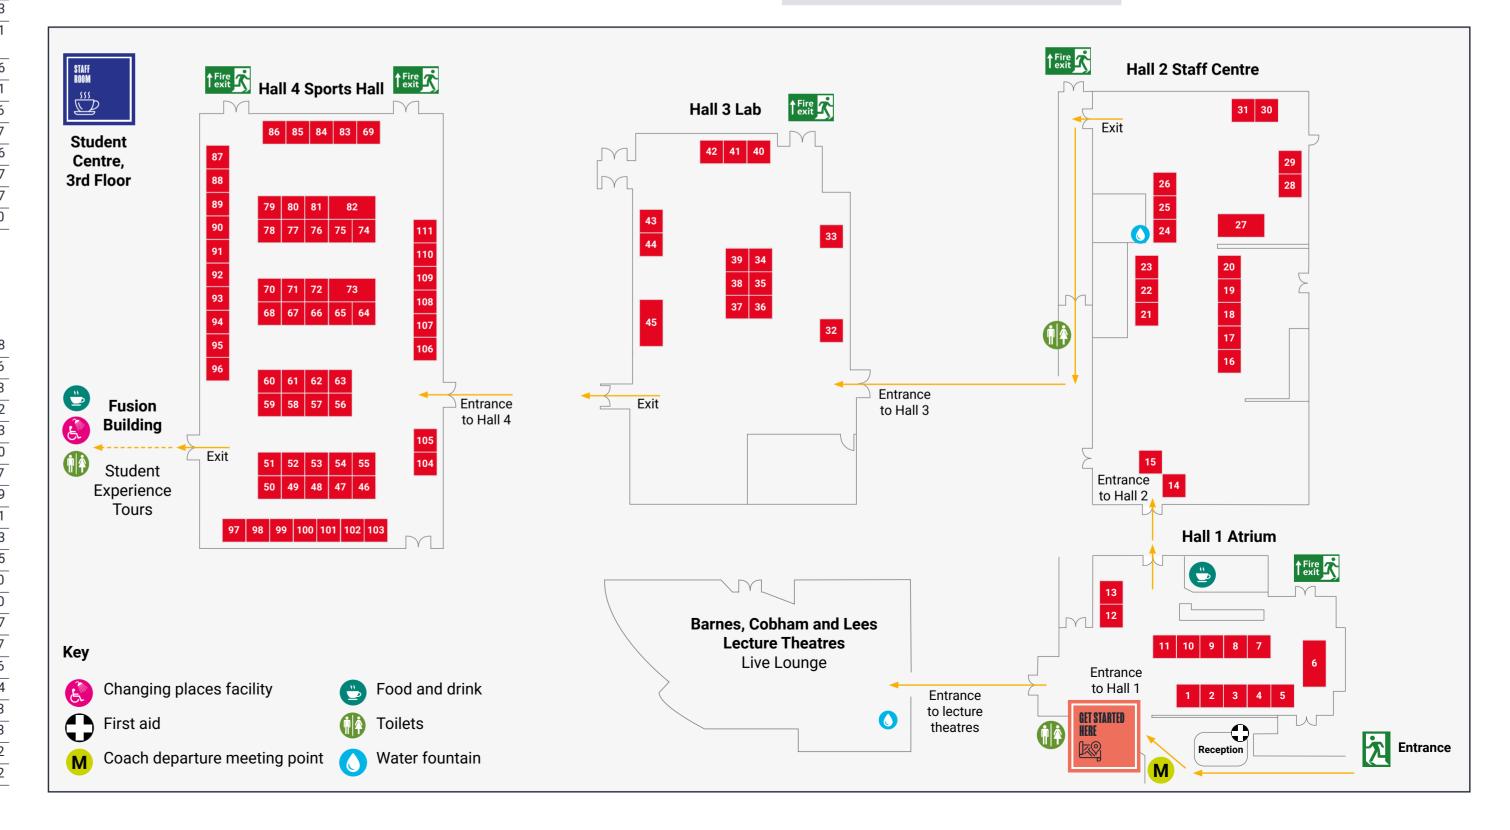

### **GET STARTED HERE**

Head straight to the Get Started Here zone to get advice on what might inspire you and things to ask at the different stands.

### **READY FOR YOUR MISSION?**

**DON'T KNOW WHAT** YOU WANT TO DO NEXT? ► GOT A SUBJECT YOU WANT TO STUDY? ► HAVE A CAREER **IN MIND ALREADY?** ► WANT TO KNOW HOW **TO START APPLYING?** 

Not sure what questions you should ask today? Pick up the Mission Card that's relevant to you at the UCAS stand or Get Started Here zone, and talk to different experts.