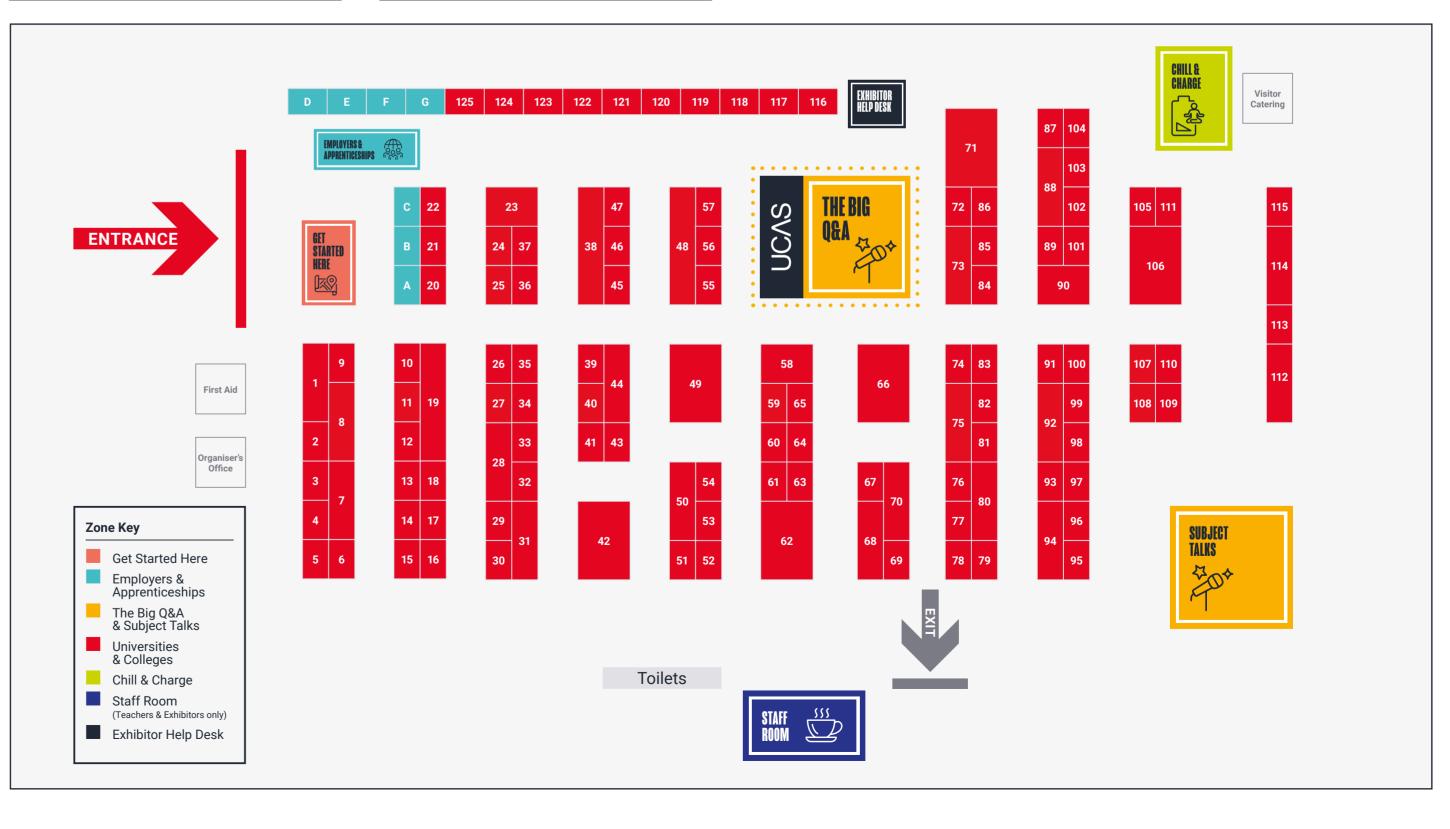

## WHO WILL YOU TALK TO FIRST? **GET READY TO ASK** YOUR QUESTIONS.

#### **UNIVERSITIES & COLLEGES**

| Abertay University                       | 17  |
|------------------------------------------|-----|
| Aberystwyth University                   | 62  |
| AECC University College                  | 29  |
| Arts University Bournemouth              | 24  |
| Arts University Plymouth                 | 94  |
| Aston University Birmingham              | 74  |
| Bangor University                        | 88  |
| Bath Spa University                      | 8   |
| BIMM University                          | 23  |
| Birmingham City University               | 93  |
| Bishop Grosseteste University            | 102 |
| Bournemouth University                   | 112 |
| Buckinghamshire New University           | 81  |
| Canterbury Christ Church University      | 51  |
| Cardiff and Vale College                 | 83  |
| Cardiff Metropolitan University          | 49  |
| Cardiff University                       | 19  |
| Carmarthen School of Art @ Coleg Sir Gâr | 16  |
| City, University of London               | 20  |
| Coleg Cymraeg Cenedlaethol               | 25  |
| Coleg Gwent                              | 107 |
| Coleg y Cymoedd                          | 92  |
| Coventry University                      | 114 |
| De Montfort University                   | 36  |
| Durham University                        | 55  |
| Edge Hill University                     | 121 |
| Falmouth University                      | 73  |
| Harper Adams University                  | 3   |
|                                          |     |

| Hartpury University                                   | 12  |
|-------------------------------------------------------|-----|
| mperial College London                                | 4   |
| Keele University                                      | 9   |
| Kingston University                                   | 67  |
| ancaster University                                   | 11  |
| eeds Beckett University                               | 68  |
| eeds Trinity University                               | 57  |
| iverpool Hope University                              | 110 |
| iverpool John Moores University                       | 119 |
| MA                                                    | 71  |
| ondon Metropolitan University                         | 65  |
| ondon School of Economics and Political Science (LSE) | 63  |
| oughborough University                                | 72  |
| Manchester Metropolitan University                    | 56  |
| Middlesex University London                           | 22  |
| New College                                           | 108 |
| New Model Institute for<br>Fechnology and Engineering | 61  |
| Newcastle University                                  | 111 |
| Newman University, Birmingham                         | 2   |
| Northeastern University London                        | 5   |
| Northumbria University                                | 120 |
| Nottingham College University Centre                  | 41  |
| Nottingham Trent University                           | 113 |
| Oxford Brookes University                             | 47  |
| Plymouth Marjon University                            | 70  |
|                                                       |     |

| Queen Mary University of London                | 77  |
|------------------------------------------------|-----|
| Queen's University Belfast                     | 45  |
| Royal Agricultural University                  | 60  |
| Royal Conservatoire of Scotland                | 64  |
| Royal Veterinary College, University of London | 35  |
| SAE Institute                                  | 54  |
| SOAS University of London                      | 105 |
| Solent University - Southampton                | 40  |
| South Gloucestershire and Stroud College       | 30  |
| St George's, University of London              | 98  |
| Staffordshire University                       | 14  |
| Swansea University                             | 38  |
| The Engineering & Design Institute London      | 79  |
| The Northern School of Art                     | 100 |

| The University of Edinburgh                 | 26  |
|---------------------------------------------|-----|
| The University of Law                       | 106 |
| The University of Manchester                | 59  |
| UCFB University Campus of Football Business | 104 |
| University Centre Myerscough                | 89  |
| University Centre Reaseheath                | 33  |
| University Centre Sparsholt                 | 21  |
| University Centre Weston                    | 76  |
| University College Birmingham               | 101 |
| University College London (UCL)             | 78  |
| University for the Creative Arts            | 80  |
| University of Aberdeen                      | 124 |
| University of Bath                          | 116 |
| University of Birmingham                    | 69  |
| University of Brighton                      | 34  |
| University of Bristol                       | 90  |
| University of Cambridge                     | 86  |
| University of Central Lancashire (UCLan)    | 82  |
| University of Chester                       | 122 |
| University of Chichester                    | 6   |
| University of East London                   | 37  |

| University of Essex           | 15 |
|-------------------------------|----|
| University of Gloucestershire | 28 |
| University of Huddersfield    | 95 |
| University of Hull            | 97 |
| University of Kent            | 46 |
| University of Leeds           | 96 |
|                               |    |

| University of South Wales | 42  |
|---------------------------|-----|
| University of Sheffield   | 39  |
| University of Salford     | 32  |
| University of Reading     | 123 |
| University of Portsmouth  | 103 |
| University of Plymouth    | 48  |
| University of Oxford      | 91  |
| University of Nottingham  | 50  |
| University of Northampton | 44  |
| University of Liverpool   | 18  |
| University of Lincoln     | 27  |
| University of Leicester   | 84  |

## South Wales Prifysgol De Cymru

| University of Southampton               | 1   |
|-----------------------------------------|-----|
| University of St Andrews                | 43  |
| University of Stirling                  | 117 |
| University of Strathclyde               | 125 |
| University of Suffolk                   | 99  |
| University of Surrey                    | 115 |
| University of Sussex                    | 109 |
| University of the Arts London (UAL)     | 52  |
| University of the West of England (UWE) | 75  |
| University of Wales Trinity St David    | 66  |
| University of Warwick                   | 118 |
| University of West London               | 87  |
| University of Winchester                | 58  |
|                                         |     |

| University of Wolverhampton | 53 |
|-----------------------------|----|
| University of Worcester     | 31 |
| University of York          | 85 |
| Warwickshire College        | 13 |
| Wrexham Glyndwr University  | 7  |